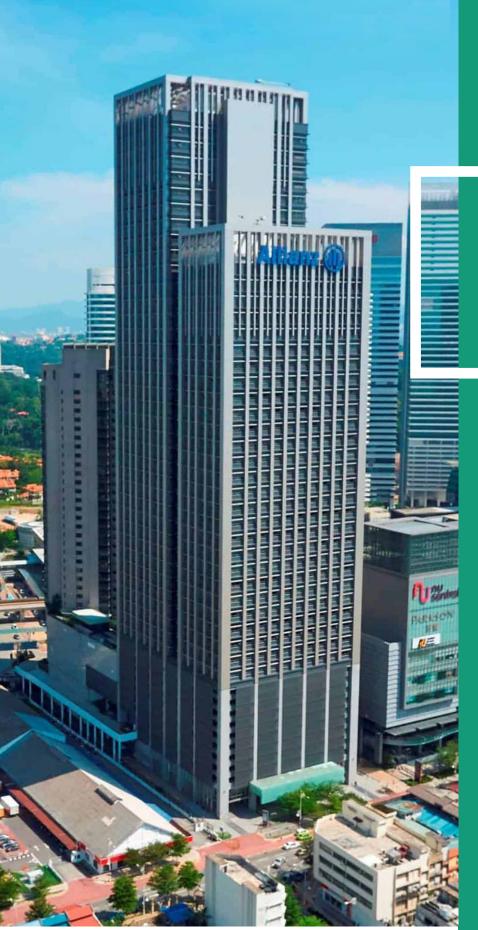

# Menara Allianz Sentral

- Grade A office
- Prime location at KL Sentral, Malaysia's largest transportation bub
- MSC Status
- 10,000 sq ft column free floor plate
- Ceiling height 2.9m
- Excellent amenities adjoining to Nu Sentral Mall
- Excellent accessibility via major roads and public transport (MRT, LRT, Komuter, Monorail, KLIA express)