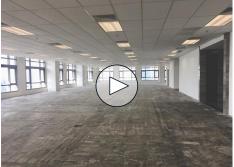

# Menara Allianz Sentral

- Grade A office
- Prime location at KL Sentral, Malaysia's largest transportation bub
- MSC Status
- 10,000 sq ft column free floor plate
- Ceiling height 2.9m
- Excellent amenities adjoining to Nu Sentral Mall
- Excellent accessibility via major roads and public transport (MRT, LRT, Komuter, Monorail, KLIA express)