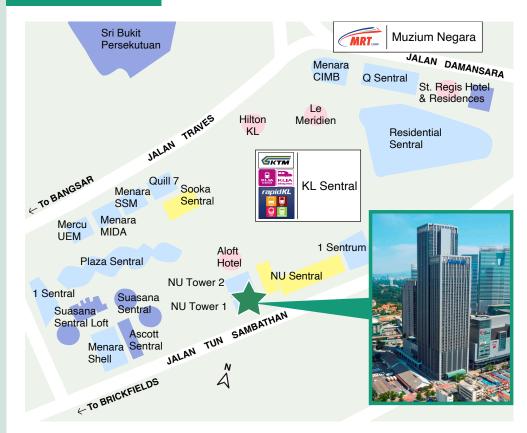

### **Accessibility**

- Direct access to LRT, MRT, Monorail, KLIA Express, KLIA Transit, KTM Komuter, KTM Intercity
- Accessible through Jalan Bangsar, Jalan Tun Sambathan, Jalan Travers, Jalan Damansara, New Pantai Expressway (NPE), Federal Highway

## Location

Main Lobby

Ground Floor Lift Lobby

Drop off point