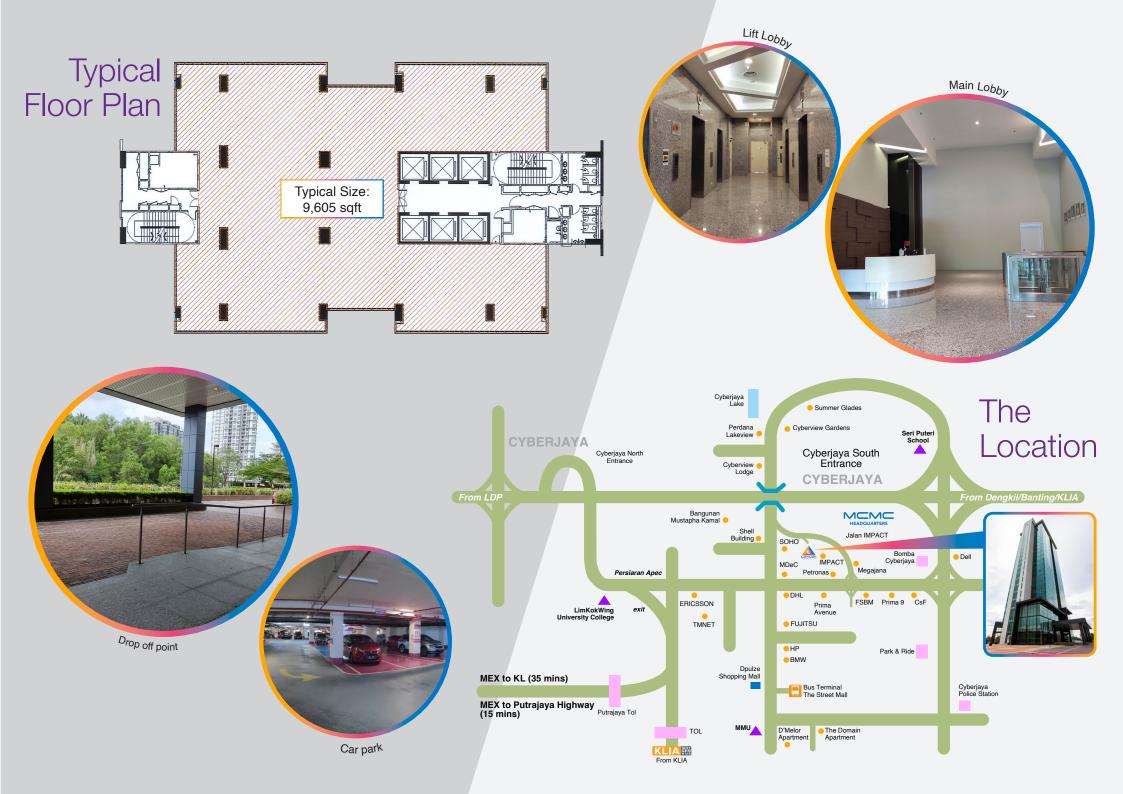

## The Future of Your Business Starts at MCMC TOWER 2

E(1)0818

- Prime location within Cyberjaya Cybercentre
- Flexible lease arrangement adapting to Tenant's requirements
- Sustainable and classified as GBI Silver
- Amenities abundance at adjacent Shaftsbury Square
- Close proximity to MRT Cyberjaya, targeted to be in operations by Q1 2023
- Consecutive floors available
- Destination Control Lift system equipped
- Generous parking allocation