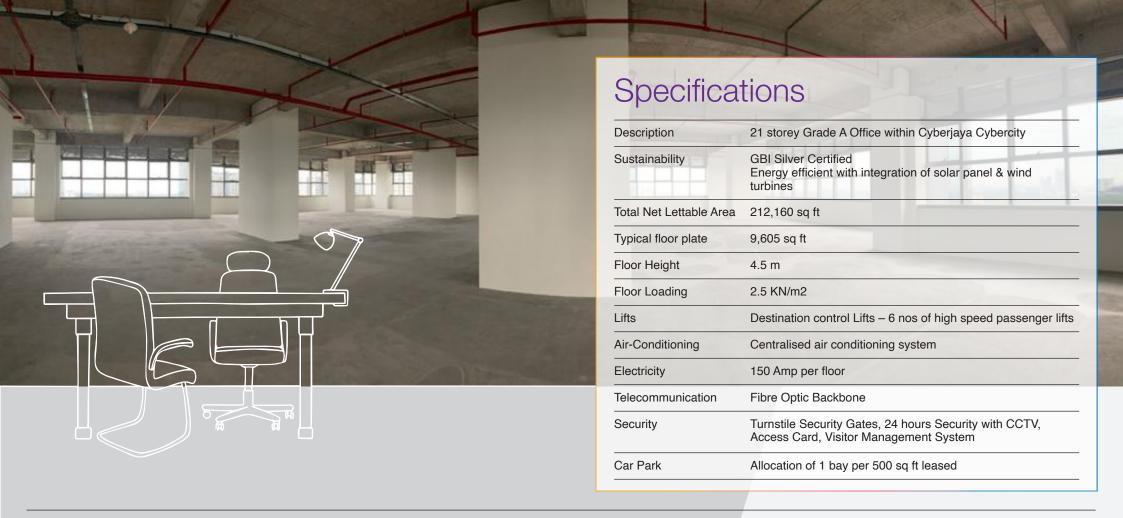

## The Future of Your Business Starts at MCMC TOWER 2

E(1)0818

- Prime location within Cyberjaya Cybercentre
- Flexible lease arrangement adapting to Tenant's requirements
- Sustainable and classified as GBI Silver
- Amenities abundance at adjacent Shaftsbury Square
- Close proximity to MRT Cyberjaya, targeted to be in operations by Q1 2023
- Consecutive floors available
- Destination Control Lift system equipped
- Generous parking allocation