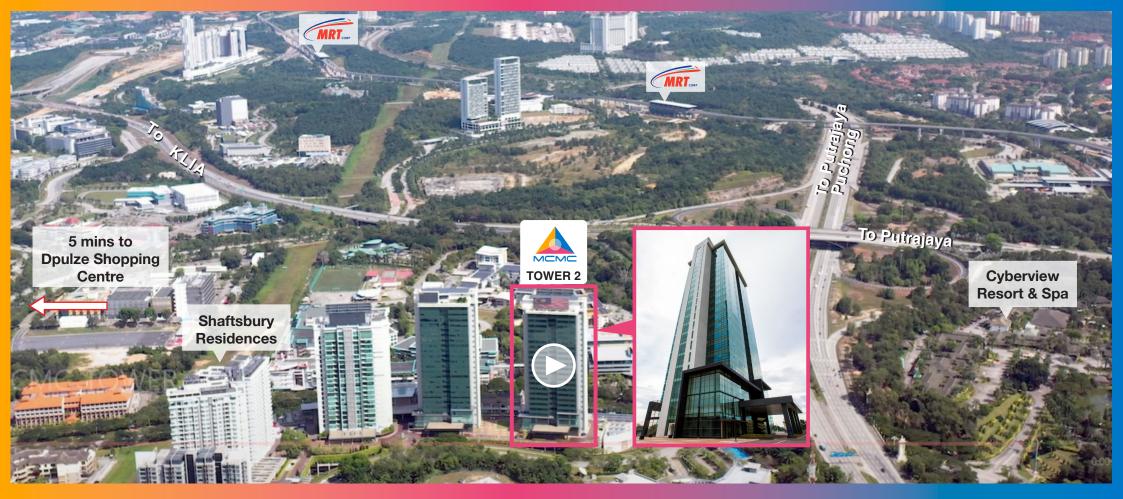

## The Future of Your Business Starts at MCMC TOWER 2

E(1)0818

- Prime location within Cyberjaya Cybercentre
- Flexible lease arrangement adapting to Tenant's requirements
- Sustainable and classified as GBI Silver
- Amenities abundance at adjacent Shaftsbury Square
- Close proximity to MRT Cyberjaya, targeted to be in operations by Q1 2023
- Consecutive floors available
- Destination Control Lift system equipped
- Generous parking allocation